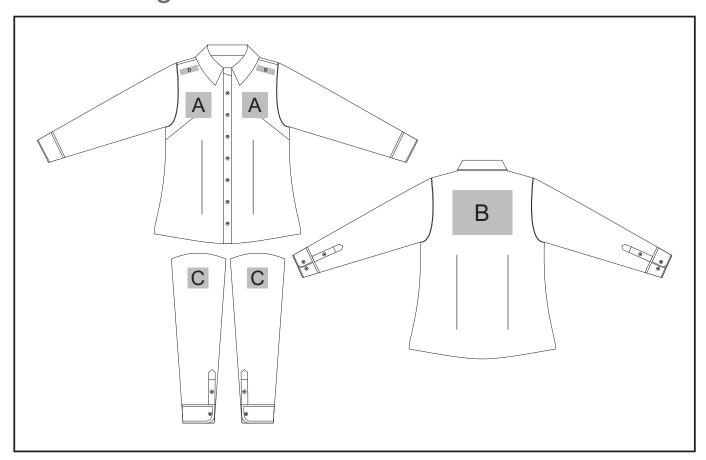

## **Branding Options:**

#### **Position A**

- 1. Embroidery (EMB) 9 colours Size: 100mm diameter
- 2. Screen Print (SC) 1 colours Size: 100mm wide x 60mm high
- 3. Digital Transfer Clothing (DTC) Full colour Size: 100mm wide x 100mm high

#### **Position B**

- 1. Embroidery (EMB) 9 colours Size: 200mm wide x 150mm high
- 2. Screen Print (SC) 1 colours Size: 200mm wide x 150mm high
- 3. Digital Transfer Clothing (DTC) Full colour Size: 210mm wide x 148mm high

#### **Position C**

- 1. Embroidery (EMB) 9 colours Size: 80mm diameter
- 2. Screen Print (SC) 1 colours Size: 60mm wide x 60mm high
- 3. Digital Transfer Clothing (DTC) Full colour Size: 80mm wide x 80mm high